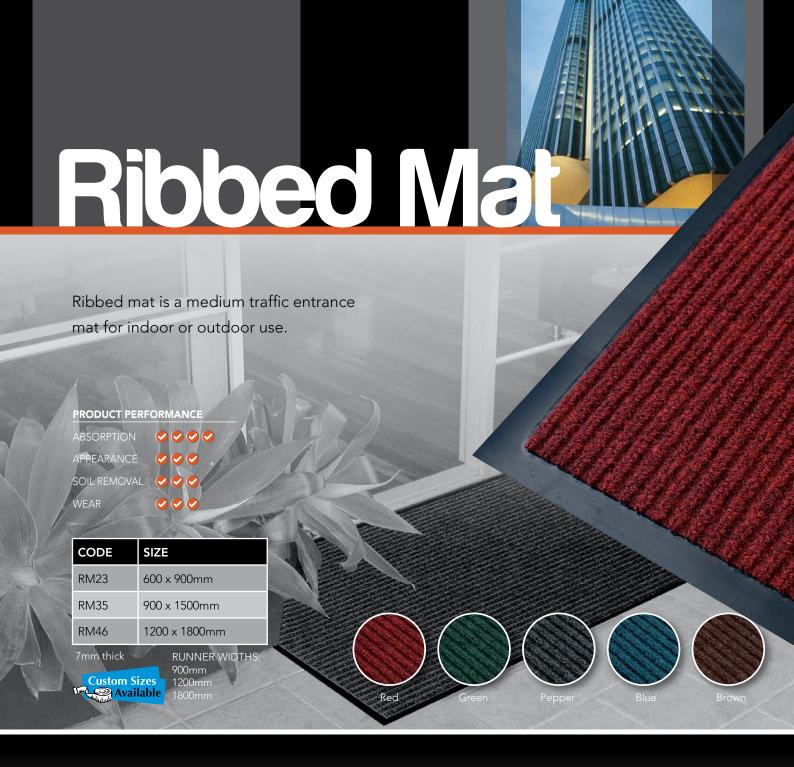

| Features                              | Benefits                                                          |
|---------------------------------------|-------------------------------------------------------------------|
| Bi-level construction                 | Traps dirt and debris between ribs to prevent tracking onto floor |
| Coarse Fibres                         | Scrapes debris from shoes                                         |
| Made from solution dyed polypropylene | Will not fade, can be used indoor or outdoor                      |
| Absorbant mat surface                 | Dries shoes efectively and also dries quickly                     |